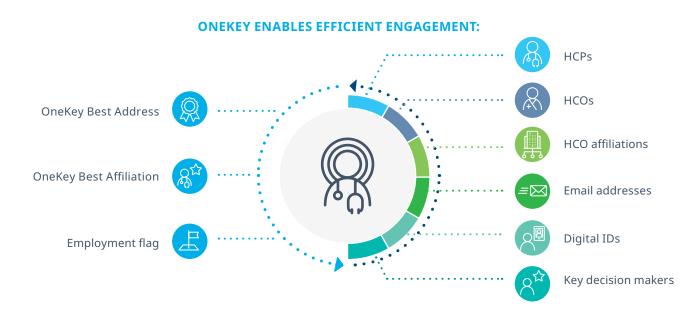

# Stay Focused and Fully Optimize Your Resources, Time, and Budget with OneKey and IQVIA

In order to operate more efficiently and generate a higher ROI on your critical commercial activities, you need to partner with the right data provider who can also pinpoint your target audience. OneKey is the solution. We offer a single healthcare professional (HCP) and healthcare organization (HCO) reference database which delivers the most relevant and valuable data to help your business better target your key audiences. The OneKey database contains information on 10.9 million HCPs, more that 5.9 million P2B affiliations. and 752,000 HCOs. OneKey uses advanced, proprietary algorithms that identify an HCP's Best Address, **Best Affiliation, and Physician Employment Status** to ensure your lists are accurate, allowing you to target the most influential leaders and their contact information.

#### **OneKey Best Address**

When your business needs to contact a specific target audience, you need to ensure your data contains the most up-to-date information on their location which can be a challenge in today's evolving healthcare landscape. With **OneKey's Best Address**, feel confident that your stakeholder addresses are the most current and accurate for optimal outreach outcomes. The OneKey Address Intelligence Methodology enables our database to track 10.9 million HCPs and proactively updates listings with the most up-to-date information on a daily basis.

#### **OneKey Best Affiliation**

Your essential business operations will be impeded if you have missing and inaccurate information on specific physician practicing locations. In addition to our Best Address data, IQVIA can also report an HCP's **Best Affiliation** which allows your business to have access to the most comprehensive and accurate list of physicians and their practice locations. With the most accurate data on where these important key leaders are practicing, your business operations will more effectively and efficiently meet essential strategic objectives.

### Physician Employment Status

In addition to knowing where your audience is located and where they practice, it's also vital to understand where specific decision making occurs so that you can target the most influential leaders within an organization. With OneKey Validation Methodology, the **Physician Employment Status** identifies physicians who are employed by an IDN or corporate owner. These solutions allow your organization to understand where decision making occurs and who is making those decisions, so that your organization's messaging can target the right decision makers at the right time.